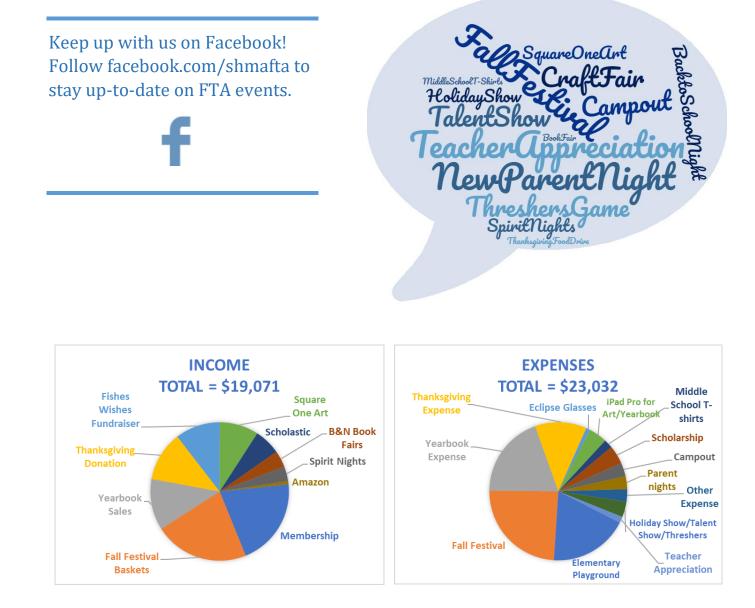

## **Family Teacher Association**

2017-2018 Annual Summary

Thank you for another fantastic year at SHMA! We are often asked what the FTA does or where membership funds are spent. Below we summarize our events and outline our income and expenses for this school year. We saw a decrease in the number of families joining the FTA this year which reduced our available funds and caused us to reach into our reserves to support all the great activities throughout the year. If you did not join this year, please consider joining in the Fall! Our generous members are the only way we can keep up these great events as well as giving back to the school.